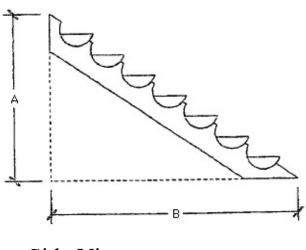

## Stringer Staircase System

Coped Staircase System

Side View

Side View

Prior to manufacturing your staircase system we need three measurements in inches:

- A. Finished floor to finished floor = \_\_\_\_\_
- B. Total distance of run = \_\_\_\_
- C. Maximum width of staircase = \_\_\_\_\_