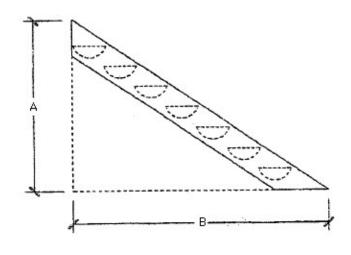

## Stringer Staircase System

Coped Staircase System

Side View

Side View

Prior to manufacturing your staircase system we need three measurements in inches:

- A. Finished floor to finished floor = \_\_\_\_\_
- B. Total distance of run = \_\_\_\_
- C. Maximum width of staircase = \_\_\_\_\_