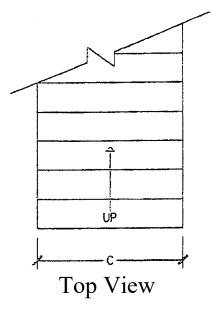

## Stringer Staircase System

Coped Staircase System

Side View

Side View

Prior to manufacturing your staircase system we need three measurements in inches:

- A. Finished floor to finished floor = \_\_\_\_\_
- B. Total distance of run = \_\_\_\_
- C. Maximum width of staircase = \_\_\_\_\_